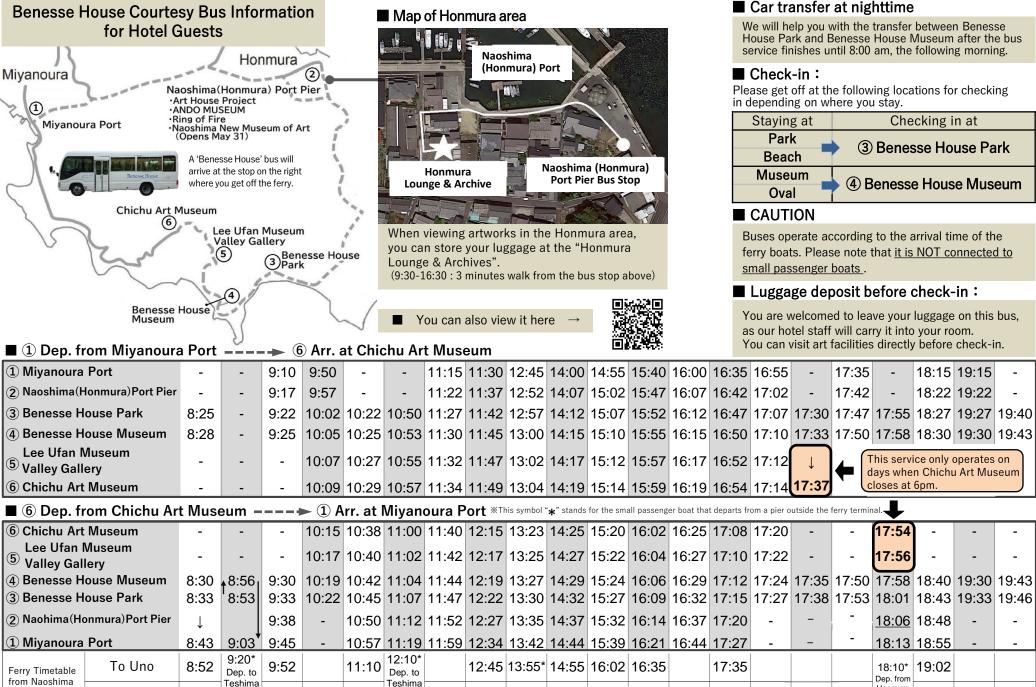

11:30

and

14:20

(Miyanoura port)

To Takamatsu 9:07

and

House Park and Benesse House Museum after the bus service finishes until 8:00 am, the following morning. ■ Check-in : Please get off at the following locations for checking

We will help you with the transfer between Benesse

Checking in at

(3) Benesse House Park

18:15 19:15

18:22 19:22

This service only operates on

days when Chichu Art Museum

closes at 6pm.

17:56

18:06 18:48

18:13 18:55

18:10\* 19:02

port to Uno 19:45\*

Dep. from

Honmura

Car transfer at nighttime

## in depending on where you stay.

Staying at Park **Beach** Museum

Oval

**■** CAUTION

(4) Benesse House Museum

Buses operate according to the arrival time of the

ferry boats. Please note that it is NOT connected to

small passenger boats.

Luggage deposit before check-in:

17:00

You are welcomed to leave your luggage on this bus,

17:35

17:42

You can visit art facilities directly before check-in.

as our hotel staff will carry it into your room.