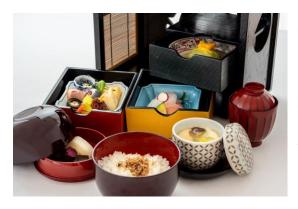

#### **SHUNSAI Bento Box**

¥ 3,410

Assorted Appetizers, Sashimi, Deep Fried Bun glazed with Yoshino-kudzu Sauce, Rice with Dried Young Sardine, Miso Soup,

Japanese Pickles, Steamed Egg Custard,
and Dessert